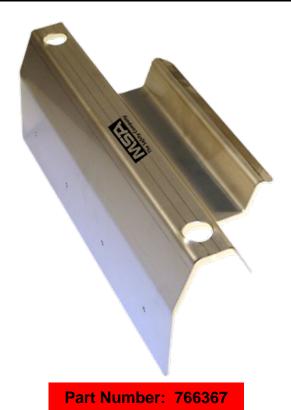

### **MSA Logo**

Header:

**Applications:** 

**Features and Benefits:** 

MSA – The Roof Anchor Series "Ladder Support Bracket – Wall Mount"

Building, Construction, Tilers, Home Owners, Handymen and Roofers

- Cradle prevents movement of ladder in any direction.
- Can be retro-fitted easily.
- Unobtrusive.
- Provides a secure point onto which a portable ladder can be attached, to prevent movement or slipping.
- Can be installed to the face of the parapet wall.

### The System

The MSA Ladder Support Bracket is designed to provide a secure attachment point for portable ladders when accessing roof areas.

#### **Special Features**

- Cradle prevents movement of ladder in any direction.
- Can be retro-fitted easily.
- Unobtrusive

#### Uses

 Provides a secure point onto which a portable ladder can be attached, to prevent movement or slipping.

| Grade 304 Stainless Steel                                                                        |
|--------------------------------------------------------------------------------------------------|
| 500mm x 250mm                                                                                    |
| The Ladder Support Bracket<br>is fixed to the parapet wall,<br>using the appropriate<br>fixings. |
| No periodic maintenance is required, however annual inspection is recommended.                   |
|                                                                                                  |